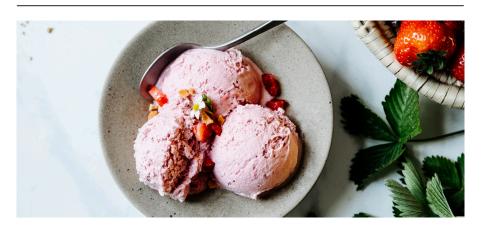

# Noel's british made ice cream

## choose from:

vanilla
strawberry
belgian chocolate
blueberry
banana
mint chocolate
italian coffee
raspberry sorbet [ve]
vegan vanilla [ve]